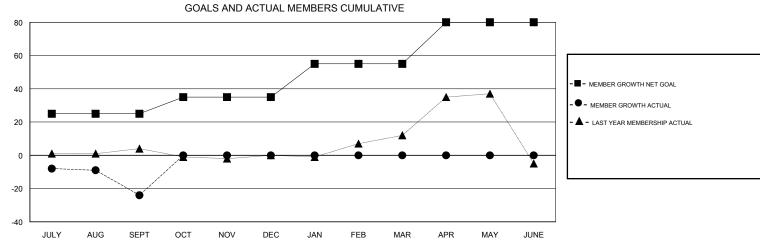

## MONTHLY MEMBERSHIP PROGRESS REPORT

District 5M 10

Results as of: 09/30/2017

## **GORDON ZIEGLER LOCATION MINNESOTA GMT CA** Clubs Members RESULTS FOR 2017-2018 RESULTS FOR 2017-2018 NEW CLUB GOAL NEW CLUBS DROPPED CLUBS MEMBER GROWTH NET MEMBER GROWTH DROPPED QUARTER QUARTER GOAL ACTUAL MEMBERS ACTUAL (including transfers) 0 0 25 17 41 JULY/AUG/SEPT JULY/AUG/SEPT 0 10 0 0 OCT/NOV/DEC OCT/NOV/DEC 0 0 0 20 0 0 JAN/FEB/MAR JAN/FEB/MAR 0 0 25 0 0 APR/MAY/JUNE APR/MAY/JUNE